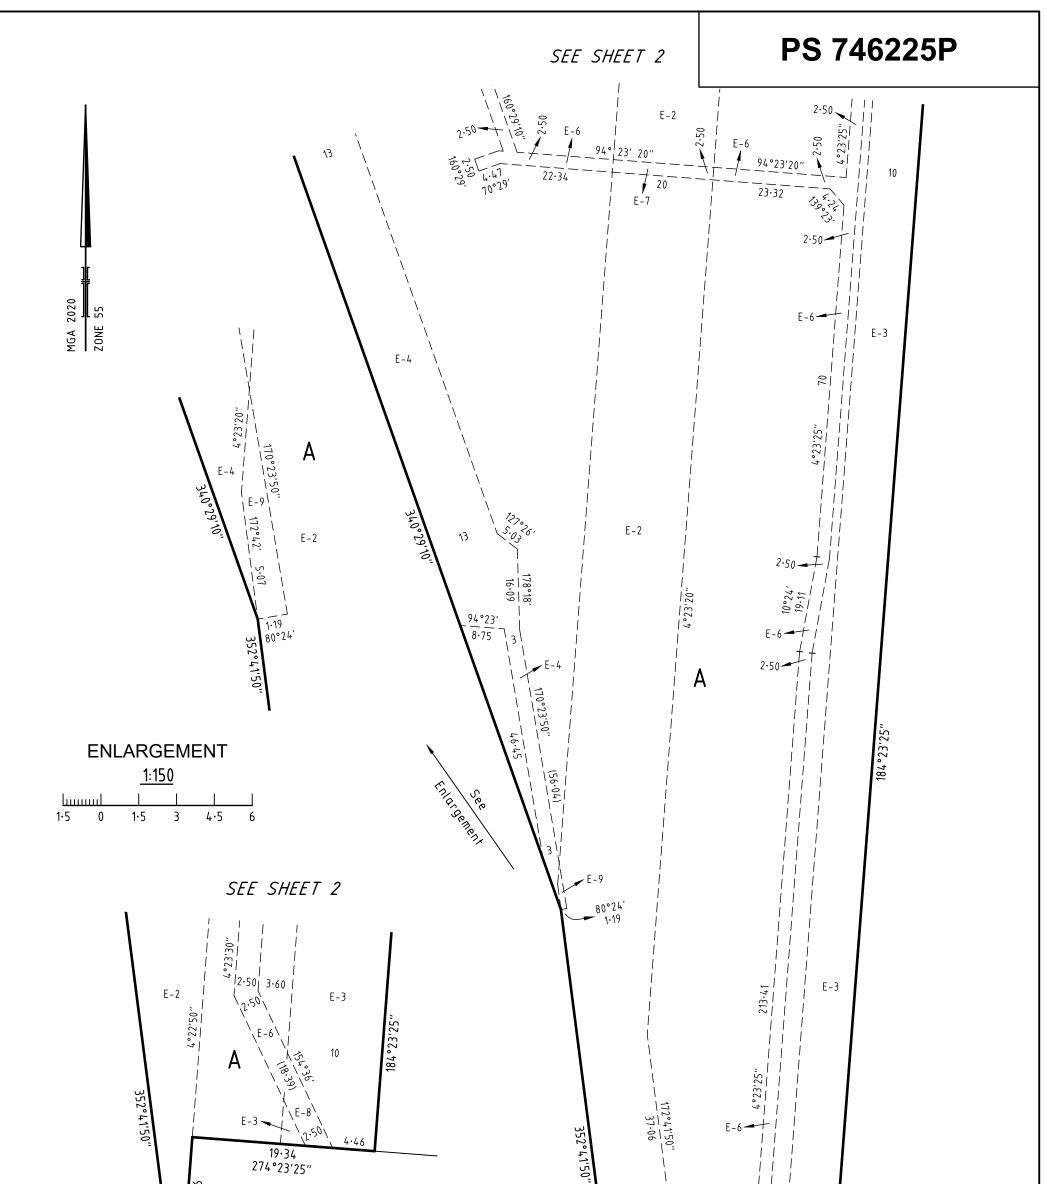

THIS PLAN

YARRA VALLEY WATER CORPORATION

SEE DIAG

E-5

SEWERAGE

| ENLARGEMENT<br><u>1:1000</u><br><u>1-1</u><br>1 0 1 2 3 4                                              | <sup>10°29'</sup><br><sup>10°29'</sup><br><sup>10°29'</sup><br><sup>10°29'</sup><br><sup>10°29'</sup><br><sup>10°29'</sup><br><sup>10°29'</sup><br><sup>10°29'</sup><br><sup>10°29'</sup><br><sup>10°29'</sup><br><sup>10°20'</sup><br><sup>10°20'</sup><br><sup>10°20'</sup><br><sup>10°20'</sup><br><sup>10°20'</sup><br><sup>10°20'</sup><br><sup>10°20'</sup><br><sup>10°20'</sup><br><sup>10°20'</sup><br><sup>10°20'</sup><br><sup>10°20'</sup><br><sup>10°20'</sup><br><sup>10°20'</sup><br><sup>10°20'</sup><br><sup>10°20'</sup><br><sup>10°20'</sup><br><sup>10°20'</sup><br><sup>10°20'</sup><br><sup>10°20'</sup><br><sup>10°20'</sup><br><sup>10°20'</sup><br><sup>10°20'</sup><br><sup>10°20'</sup><br><sup>10°20'</sup><br><sup>10°20'</sup><br><sup>10°20'</sup><br><sup>10°20'</sup><br><sup>10°20'</sup><br><sup>10°20'</sup><br><sup>10°20'</sup><br><sup>10°20'</sup><br><sup>10°20'</sup><br><sup>10°20'</sup><br><sup>10°20'</sup><br><sup>10°20'</sup><br><sup>10°20'</sup><br><sup>10°20'</sup><br><sup>10°20'</sup><br><sup>10°20'</sup><br><sup>10°20'</sup><br><sup>10°20'</sup><br><sup>10°20'</sup><br><sup>10°20'</sup><br><sup>10°20'</sup><br><sup>10°20'</sup><br><sup>10°20'</sup><br><sup>10°20'</sup><br><sup>10°20'</sup><br><sup>10°20'</sup><br><sup>10°20'</sup><br><sup>10°20'</sup><br><sup>10°20'</sup><br><sup>10°20'</sup><br><sup>10°20'</sup><br><sup>10°20'</sup><br><sup>10°20'</sup><br><sup>10°20'</sup><br><sup>10°20'</sup><br><sup>10°20'</sup><br><sup>10°20'</sup><br><sup>10°20'</sup><br><sup>10°20'</sup><br><sup>10°20'</sup><br><sup>10°20'</sup><br><sup>10°20'</sup><br><sup>10°20'</sup><br><sup>10°20'</sup><br><sup>10°20'</sup><br><sup>10°20'</sup><br><sup>10°20'</sup><br><sup>10°20'</sup><br><sup>10°20'</sup><br><sup>10°20'</sup><br><sup>10°20'</sup><br><sup>10°20'</sup><br><sup>10°20'</sup><br><sup>10°20'</sup><br><sup>10°20'</sup><br><sup>10°20'</sup><br><sup>10°20'</sup><br><sup>10°20'</sup><br><sup>10°20'</sup><br><sup>10°20'</sup><br><sup>10°20'</sup><br><sup>10°20'</sup><br><sup>10°20'</sup><br><sup>10°20'</sup><br><sup>10°20'</sup><br><sup>10°20'</sup><br><sup>10°20'</sup><br><sup>10°20'</sup><br><sup>10°20'</sup><br><sup>10°20'</sup><br><sup>10°20'</sup><br><sup>10°20'</sup><br><sup>10°20'</sup><br><sup>10°20'</sup><br><sup>10°20'</sup><br><sup>10°20'</sup><br><sup>10°20'</sup><br><sup>10°20'</sup><br><sup>10°20'</sup><br><sup>10°20'</sup><br><sup>10°20'</sup><br><sup>10°20'</sup><br><sup>10°20'</sup><br><sup>10°20'</sup><br><sup>10°20'</sup><br><sup>10°20'</sup><br><sup>10°20'</sup><br><sup>10°20'</sup><br><sup>10°20'</sup><br><sup>10°20'</sup><br><sup>10°20'</sup><br><sup>10°20'</sup><br><sup>10°20'</sup><br><sup>10°20'</sup><br><sup>10°20'</sup><br><sup>10°20'</sup><br><sup>10°20'</sup><br><sup>10°20'</sup><br><sup>10°20'</sup><br><sup>10°20'</sup><br><sup>10°20'</sup><br><sup>10°20'</sup><br><sup>10°20'</sup><br><sup>10°20'</sup><br><sup>10°20'</sup><br><sup>10°20'</sup><br><sup>10°20'</sup><br><sup>10°20'</sup><br><sup>10°20'</sup><br><sup>10°20'</sup><br><sup>10°20'</sup><br><sup>10°20'</sup><br><sup>10°20'</sup><br><sup>10°20'</sup><br><sup>10°20'</sup><br><sup>10°20'</sup><br><sup>10°20'</sup><br><sup>10°20'</sup><br><sup>10°20'</sup><br><sup>10°20'</sup><br><sup>10°20'</sup><br><sup>10°20'</sup><br><sup>10°20'</sup><br><sup>10°20'</sup><br><sup>10°20'</sup><br><sup>10°20'</sup><br><sup>10°20'</sup><br><sup>10°20'</sup><br><sup>10°20'</sup><br><sup>10°20'</sup><br><sup>10°20'</sup><br><sup>10°20'</sup><br><sup>10°20'</sup><br><sup>10°20'</sup><br><sup>10°20'</sup><br><sup>10°20'</sup><br><sup>10°20'</sup><br><sup>10°20'</sup><br><sup>10°20'</sup><br><sup>10°20'</sup><br><sup>10°20'</sup><br><sup>10°20'</sup><br><sup>10°20'</sup><br><sup>10°20'</sup><br><sup>10°20'</sup><br><sup>10°20'</sup><br><sup>10°20'</sup><br><sup>10°20'</sup><br><sup>10°20'</sup><br><sup>10°20'</sup><br><sup>10°20'</sup><br><sup>10°20'</sup><br><sup>10°20'</sup><br><sup>10°20'</sup><br><sup>10°20'</sup><br><sup>10°20'</sup><br><sup>10°20'</sup><br><sup>10°20'</sup><br><sup>10°20'</sup><br><sup>10°20'</sup><br><sup>10°20'</sup><br><sup>10°20'</sup><br><sup>10°20'</sup><br><sup>10°20'</sup><br><sup>10°20'</sup><br><sup>10°20'</sup><br><sup>10°20'</sup><br><sup>10°20'</sup><br><sup>10°20'</sup><br><sup>10°20'</sup><br><sup>10°20'</sup><br><sup>10°20</sup> | <i>T 3</i><br>25"      |
|--------------------------------------------------------------------------------------------------------|------------------------------------------------------------------------------------------------------------------------------------------------------------------------------------------------------------------------------------------------------------------------------------------------------------------------------------------------------------------------------------------------------------------------------------------------------------------------------------------------------------------------------------------------------------------------------------------------------------------------------------------------------------------------------------------------------------------------------------------------------------------------------------------------------------------------------------------------------------------------------------------------------------------------------------------------------------------------------------------------------------------------------------------------------------------------------------------------------------------------------------------------------------------------------------------------------------------------------------------------------------------------------------------------------------------------------------------------------------------------------------------------------------------------------------------------------------------------------------------------------------------------------------------------------------------------------------------------------------------------------------------------------------------------------------------------------------------------------------------------------------------------------------------------------------------------------------------------------------------------------------------------------------------------------------------------------------------------------------------------------------------------------------------------------------------------------------------------------------------------------------------------------------------------------------------------------------------------------------------------------------------------------------------------------------------------------------------------------------------------------------------------------------------------------------------------------------------------------------------------------------------------------------------------------------------------------------------------------------------------------------------------------------------------------------------------------------------------------------------------------------------------------------------------------------------------------------------------------------------------------------------------------------------------------------------------------------------------------------------------------------------------------------------------------------------------------------------------------------------------------------------------------------------------------------------------------------------------------------------------------------------------------------------------------------------------------------------------------------------------------------------------------------------------------------------------------------------------------------------------------------------------------------------------------------------------------------------------------------------------------------------------------------------------------------------------------------------------------------------------------------------------------------------------------------------------------------------------------------------------------------------------------------------------------------------------------------------------------------------------------------------------------------------------------------------------------------------------------------------------------------------------------------------------------------------------------------------------------------------------------------------------------------------------------------------------------------------------------------------------------------------------------------------------------------------------------------------------------|------------------------|
| SURVEYOR'S FILE REF: 309855SV00                                                                        | SCALE     25     0     25     50     75     100       1: 2500     LENGTHS ARE IN METRES                                                                                                                                                                                                                                                                                                                                                                                                                                                                                                                                                                                                                                                                                                                                                                                                                                                                                                                                                                                                                                                                                                                                                                                                                                                                                                                                                                                                                                                                                                                                                                                                                                                                                                                                                                                                                                                                                                                                                                                                                                                                                                                                                                                                                                                                                                                                                                                                                                                                                                                                                                                                                                                                                                                                                                                                                                                                                                                                                                                                                                                                                                                                                                                                                                                                                                                                                                                                                                                                                                                                                                                                                                                                                                                                                                                                                                                                                                                                                                                                                                                                                                                                                                                                                                                                                                                                                                                      | ORIGINAL SHEET SHEET 2 |
| Spointe 414 La Trobe Street<br>PO Box 16084<br>Melbourne Vic 8007<br>T 61 3 9993 7888<br>spiire.com.au | Licensed Surveyor: Stephen Anthony Motta<br>Version: 22                                                                                                                                                                                                                                                                                                                                                                                                                                                                                                                                                                                                                                                                                                                                                                                                                                                                                                                                                                                                                                                                                                                                                                                                                                                                                                                                                                                                                                                                                                                                                                                                                                                                                                                                                                                                                                                                                                                                                                                                                                                                                                                                                                                                                                                                                                                                                                                                                                                                                                                                                                                                                                                                                                                                                                                                                                                                                                                                                                                                                                                                                                                                                                                                                                                                                                                                                                                                                                                                                                                                                                                                                                                                                                                                                                                                                                                                                                                                                                                                                                                                                                                                                                                                                                                                                                                                                                                                                      |                        |