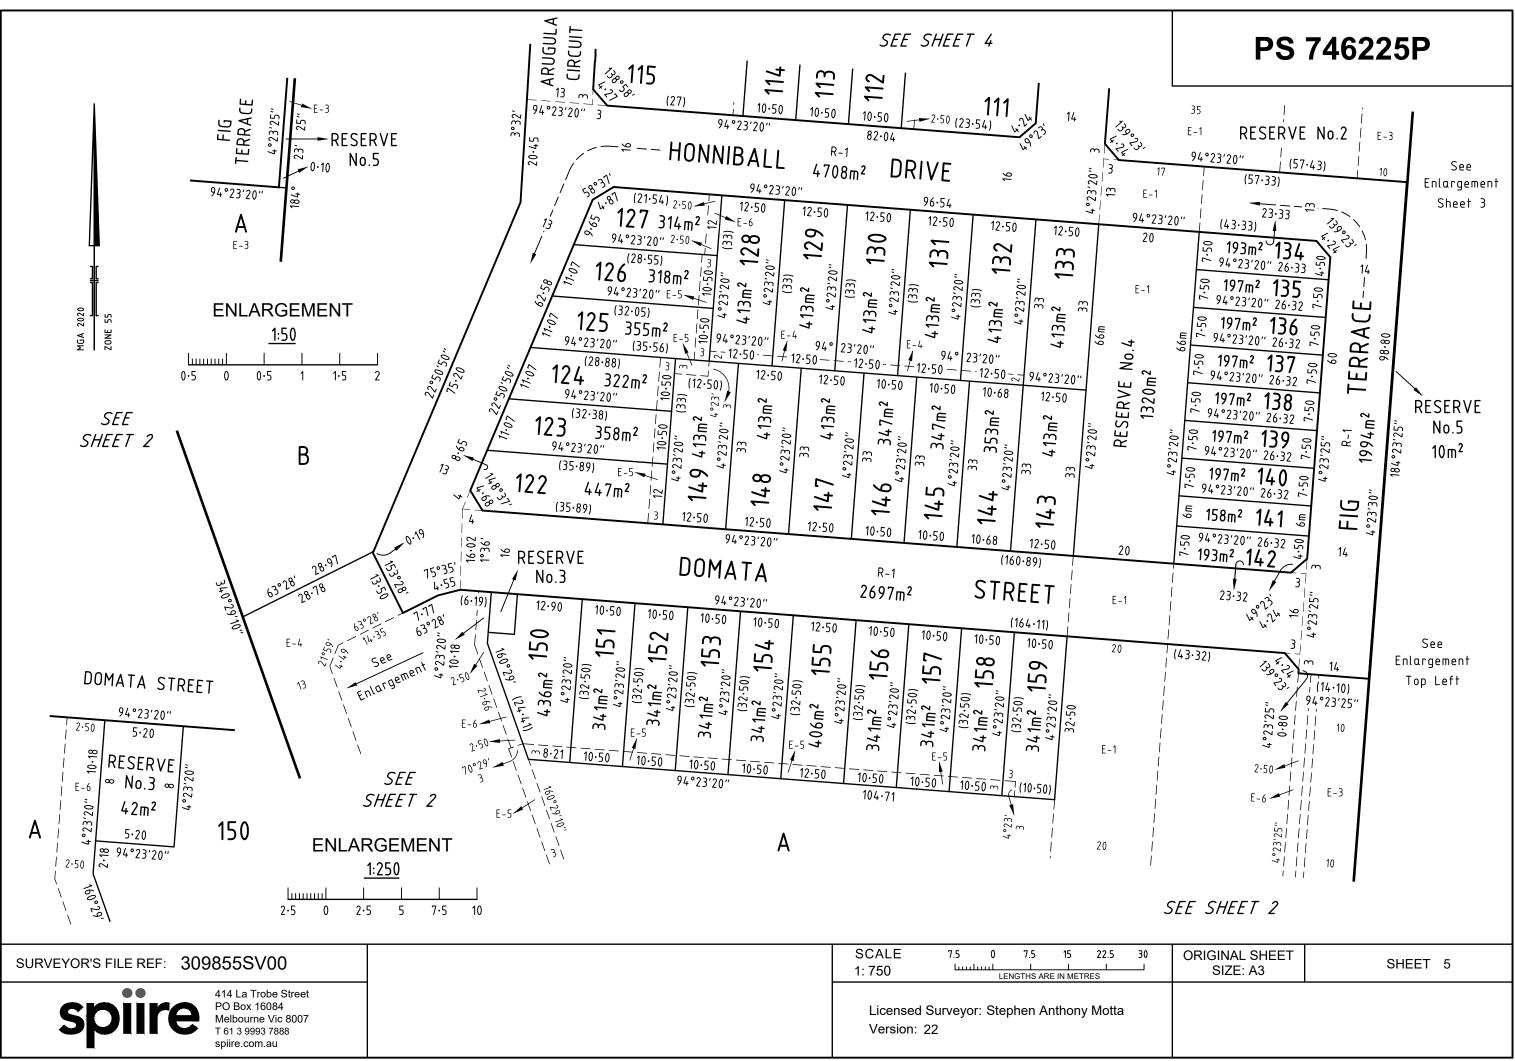

For the purposes of this restriction:

- (a) A dwelling means a house.
- (b) A building means any structure except a fence.

Land to Benefit:Lots 101 to 133 and 143 to 159 (all inclusive) on this planLand to be Burdened:Lots 101 to 133 and 143 to 159 (all inclusive) on this plan

For the purposes of this restriction:

(a) A building means a building for accomodation affected by Melbourne Airport Environs Overlay - MAEO2.

| Land to Benefit:     | Lots 101 to 103 (all inclusive) on this plan |
|----------------------|----------------------------------------------|
| Land to be Burdened: | Lots 101 to 103 (all inclusive) on this plan |

Land to Benefit: Reserve No.4 Land to be Burdened: Lots 133, 143 and 159 on this plan