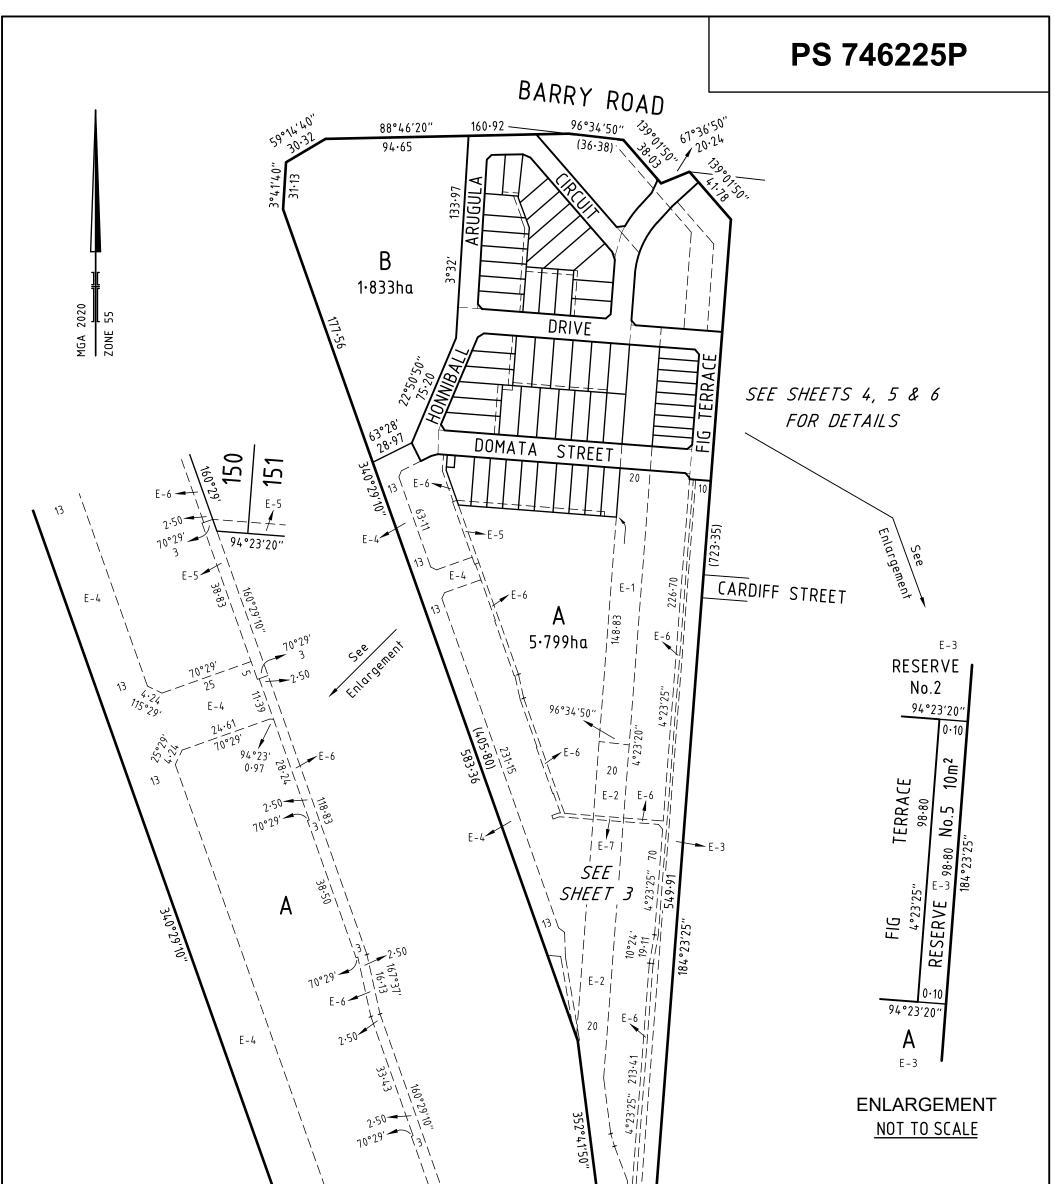

| PLAN                                                                                                       | OF SUBDIVISION                                                                                                                                                                                                         | 1                                                                                                                      |                                      | EDITION                                             | 1                                                                                                                                                                                                                                                                                                                                                                                                                                                                                                                                                                                                                                                                                              | PS 746225P                    |  |
|------------------------------------------------------------------------------------------------------------|------------------------------------------------------------------------------------------------------------------------------------------------------------------------------------------------------------------------|------------------------------------------------------------------------------------------------------------------------|--------------------------------------|-----------------------------------------------------|------------------------------------------------------------------------------------------------------------------------------------------------------------------------------------------------------------------------------------------------------------------------------------------------------------------------------------------------------------------------------------------------------------------------------------------------------------------------------------------------------------------------------------------------------------------------------------------------------------------------------------------------------------------------------------------------|-------------------------------|--|
| LOCATIO<br>PARISH: H<br>TOWNSHIF<br>SECTION:<br>CROWN AL<br>CROWN PO<br>TITLE REFI                         | ON OF LAND<br>KEELBUNDORA<br>P: -<br>LOTMENT: -<br>DRTION: 24 (PART)<br>ERENCE: C/T VOL 8519 FOL 44<br>VOL 9013 FOL 76<br>VOL 12285 FOL 73<br>N REFERENCE: LOT 1 ON TP 81011<br>LOT 1 ON TP 83780<br>LOT 1 ON TP 96308 | 0<br>0<br>7<br>3H<br>7V<br>7Y                                                                                          |                                      |                                                     |                                                                                                                                                                                                                                                                                                                                                                                                                                                                                                                                                                                                                                                                                                |                               |  |
| (of approx cer                                                                                             | CO-ORDINATES: E: 322 300<br>htre of land in plan) N: 5828 500                                                                                                                                                          | ZONE: 55                                                                                                               |                                      |                                                     |                                                                                                                                                                                                                                                                                                                                                                                                                                                                                                                                                                                                                                                                                                |                               |  |
| VE                                                                                                         | ESTING OF ROADS AND/OR R                                                                                                                                                                                               | ESERVES                                                                                                                |                                      | NOTATIONS                                           |                                                                                                                                                                                                                                                                                                                                                                                                                                                                                                                                                                                                                                                                                                |                               |  |
| IDENTIF<br>ROAD I<br>RESERVE Nos<br>RESERVE                                                                | R-1 WHITTLESEA CI <sup>*</sup><br>s.1,2,4 & 5 WHITTLESEA CI <sup>*</sup>                                                                                                                                               | COUNCIL / BODY / PERSON<br>WHITTLESEA CITY COUNCIL<br>WHITTLESEA CITY COUNCIL<br>AUSNET ELECTRICITY SERVICES PTY. LTD. |                                      |                                                     | Land being subdivided is enclosed within thick continuous lines<br>Lots 1 to 100 (both inclusive) have been omitted from this plan.                                                                                                                                                                                                                                                                                                                                                                                                                                                                                                                                                            |                               |  |
| SURFACE )<br>SURVEY:<br>This plan is ba<br>STAGING:<br>This is not a si<br>Planning Perm<br>This survey ha | THE LAND IN TP810113H (15.24 METRES E<br>ased on survey<br>taged subdivision<br>nit No. 716769<br>as been connected to permanent marks No(s)                                                                           | ND IN TP810113H (15.24 METRES BELOW THE<br>survey<br>bdivision<br>16769<br>connected to permanent marks No(s). 999     |                                      |                                                     | Other purpose of this planTo vary by agreement Gas Transmission Pipeline Easements created in Instrument<br>H502284 and H502285 via section 6(1)(k)(i) of the Subdivision Act 1988. Grounds<br>for variation: Whittlesea City Council Planning Permit 716769.To remove part of Easement E1 on TP963087Y that lies within Fig Terrace on this<br>plan via section 6(1)(k)(i) of the Subdivision Act 1988. Grounds for removal:<br>Whittlesea City Council Planning Permit 716769.To remove Electricity Supply Easement created in Crown Grant Vol 6725 Fol 975<br>via section 6(1)(k)(i) of the Subdivision Act 1988. Grounds for variation: Whittlesea<br>City Council Planning Permit 716769. |                               |  |
|                                                                                                            | Survey Area No                                                                                                                                                                                                         |                                                                                                                        |                                      | NFORMATION<br>ing Easement (Road)                   |                                                                                                                                                                                                                                                                                                                                                                                                                                                                                                                                                                                                                                                                                                |                               |  |
| Easement<br>Reference                                                                                      | Purpose                                                                                                                                                                                                                | Width<br>(Metres)                                                                                                      |                                      | Origin                                              |                                                                                                                                                                                                                                                                                                                                                                                                                                                                                                                                                                                                                                                                                                | Land Benefited / In Favour of |  |
| E-1                                                                                                        | GAS TRANSMISSION PIPELINE                                                                                                                                                                                              | SEE DIAG                                                                                                               | INST                                 | RUMENT H502285                                      |                                                                                                                                                                                                                                                                                                                                                                                                                                                                                                                                                                                                                                                                                                | GAS AND FUEL CORPORATION      |  |
| E-2<br>E-3                                                                                                 | GAS TRANSMISSION PIPELINE<br>AS PROVIDED FOR IN SEC.207C LOCAL                                                                                                                                                         | SEE DIAG<br>SEE DIAG                                                                                                   | INSTRUMENT H502284<br>SEC.207C LOCAL |                                                     |                                                                                                                                                                                                                                                                                                                                                                                                                                                                                                                                                                                                                                                                                                |                               |  |
| E-4                                                                                                        | GOVERNMENT ACT 1989<br>DRAINAGE                                                                                                                                                                                        | SEE DIAG                                                                                                               | GOVE                                 | VERNMENT ACT 1989 THIS PLAN WHITTLESEA CITY COUNCIL |                                                                                                                                                                                                                                                                                                                                                                                                                                                                                                                                                                                                                                                                                                |                               |  |

| E-5                                                        | DRAINAGE                                                 | SEE DIAG                                                | THIS PLAN                             | WHITTLESE                  | A CITY COUNCIL         |
|------------------------------------------------------------|----------------------------------------------------------|---------------------------------------------------------|---------------------------------------|----------------------------|------------------------|
| E-6                                                        | SEWERAGE                                                 | SEE DIAG                                                | THIS PLAN                             | YARRA VALLEY V             | VATER CORPORATION      |
| E-7                                                        | GAS TRANSMISSION PIPELINE                                | SEE DIAG                                                | INSTRUMENT H502284                    | GAS AND FU                 | EL CORPORATION         |
| E-7                                                        | SEWERAGE                                                 | SEE DIAG                                                | THIS PLAN                             | YARRA VALLEY V             | VATER CORPORATION      |
| E-8                                                        | AS PROVIDED FOR IN SEC.207C LOCAL<br>GOVERNMENT ACT 1989 | SEE DIAG                                                | SEC.207C LOCAL<br>GOVERNMENT ACT 1989 | JEMENA ELECTRICI           | TY NETWORKS (VIC.) LTD |
| E-8                                                        | SEWERAGE                                                 | SEE DIAG                                                | THIS PLAN                             | YARRA VALLEY V             | VATER CORPORATION      |
| E-9                                                        | GAS TRANSMISSION PIPELINE                                | SEE DIAG                                                | INSTRUMENT H502284                    | GAS AND FU                 | EL CORPORATION         |
| E-9                                                        | DRAINAGE                                                 | SEE DIAG                                                | THIS PLAN                             | WHITTLESE                  | A CITY COUNCIL         |
| MARRAN RUN ESTATE - STAGE 1 (59 LOTS) AREA OF STAGE - 4.09 |                                                          |                                                         |                                       |                            | A OF STAGE - 4.096ha   |
|                                                            | • • 414 La Trobe Street                                  | SURVEYORS FILE REF: 309855SV00                          |                                       | ORIGINAL SHEET<br>SIZE: A3 | SHEET 1 OF 6           |
| Spire.com.au                                               |                                                          | Licensed Surveyor: Stephen Anthony Motta<br>Version: 22 |                                       |                            |                        |