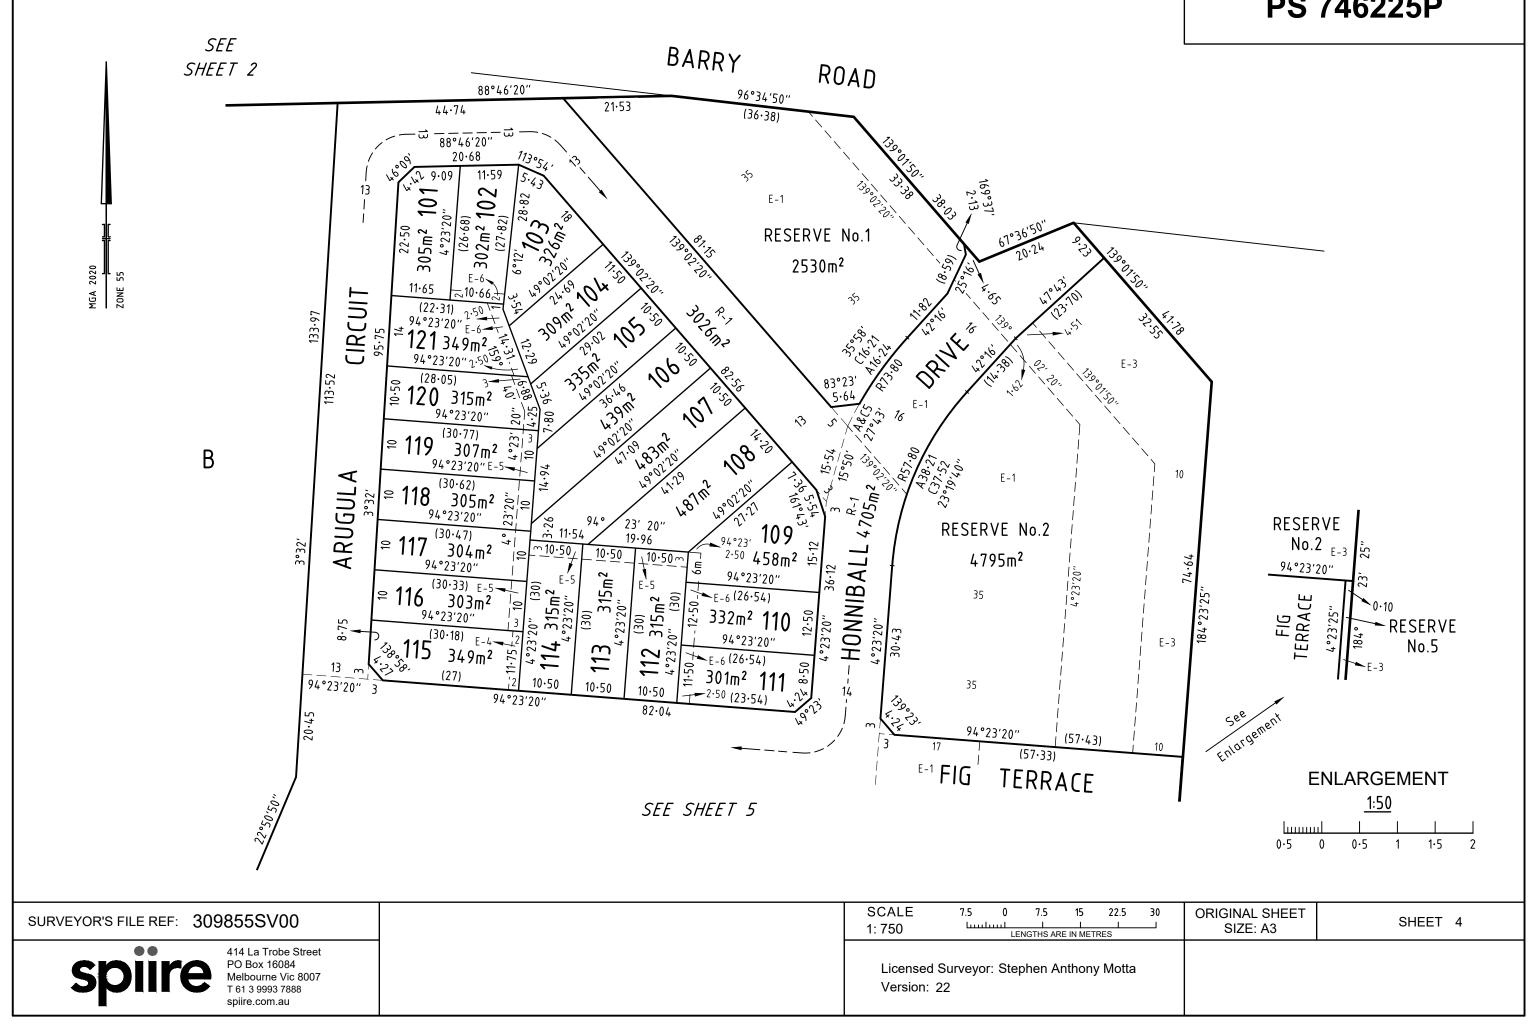

For the purposes of this restriction:

- (a) A dwelling means a house.
- (b) A building means any structure except a fence.

Land to Benefit:Lots 101 to 133 and 143 to 159 (all inclusive) on this planLand to be Burdened:Lots 101 to 133 and 143 to 159 (all inclusive) on this plan

For the purposes of this restriction:

(a) A building means a building for accomodation affected by Melbourne Airport Environs Overlay - MAEO2.

| Land to Benefit:     | Lots 101 to 103 (all inclusive) on this plan |
|----------------------|----------------------------------------------|
| Land to be Burdened: | Lots 101 to 103 (all inclusive) on this plan |

Land to Benefit: Reserve No.4 Land to be Burdened: Lots 133, 143 and 159 on this plan